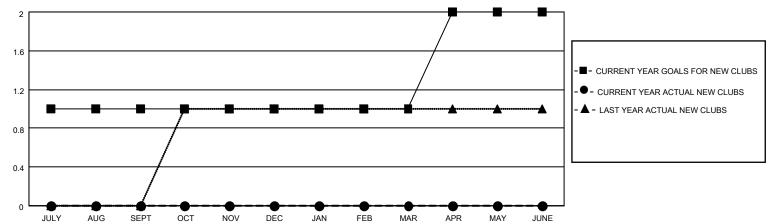

#### GOALS AND ACTUAL NEW CLUBS CUMULATIVE

## District 201V3

| Clubs RESULTS FOR 2022-2023 |   |   |   | Members RESULTS FOR 2022-2023 |    |    |    |
|-----------------------------|---|---|---|-------------------------------|----|----|----|
|                             |   |   |   |                               |    |    |    |
| JULY/AUG/SEPT               | 1 | 0 | 1 | JULY/AUG/SEPT                 | 30 | 28 | 44 |
| OCT/NOV/DEC                 | 0 | 0 | 1 | OCT/NOV/DEC                   | 35 | 36 | 53 |
| JAN/FEB/MAR                 | 0 | 0 | 0 | JAN/FEB/MAR                   | 55 | 0  | 0  |
| APR/MAY/JUNE                | 1 | 0 | 0 | APR/MAY/JUNE                  | 30 | 0  | 0  |