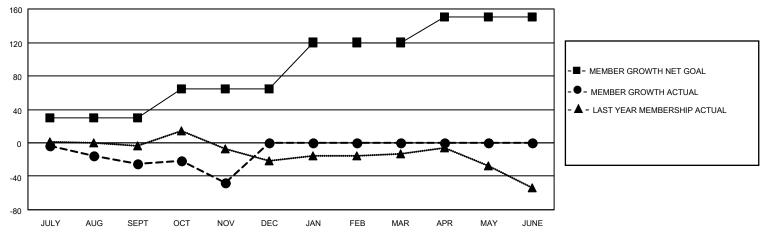

#### GOALS AND ACTUAL MEMBERS CUMULATIVE

| DROPPED CLUBS: 2 |    | 21 CLUBS OF 68 ADDED 1 OR<br>MORE NEW MEMBERS | GENDER DISTRIBUTION                |              |  |
|------------------|----|-----------------------------------------------|------------------------------------|--------------|--|
|                  |    | MORE NEW MEMBERS                              | MALE                               | 828 (66.83%) |  |
|                  |    |                                               | FEMALE 411 (33.17%)                |              |  |
| DROPPED MEMBERS  |    |                                               | NON BINARY                         | 0 (0.00%)    |  |
|                  | _  |                                               | PREFER NOT TO ANSWER               | 0 (0.00%)    |  |
| DECEASED         | 9  |                                               |                                    |              |  |
| CLUB CANCELLED   | 0  | CLICK HERE FOR CUMULATIVE                     | TOTAL FAMILY UNIT MEMBERS          | 158          |  |
| OTHER            | 88 | MEMBERSHIP DATA                               |                                    |              |  |
| TOTAL            | 97 |                                               | FAMILY MEMBERS PAYING HALF DUES 81 |              |  |
|                  |    |                                               |                                    |              |  |

## District 201V3

| Clubs RESULTS FOR 2022-2023 |   |   |   | Members RESULTS FOR 2022-2023 |    |    |    |
|-----------------------------|---|---|---|-------------------------------|----|----|----|
|                             |   |   |   |                               |    |    |    |
| JULY/AUG/SEPT               | 1 | 0 | 1 | JULY/AUG/SEPT                 | 30 | 28 | 44 |
| OCT/NOV/DEC                 | 0 | 0 | 1 | OCT/NOV/DEC                   | 35 | 36 | 53 |
| JAN/FEB/MAR                 | 0 | 0 | 0 | JAN/FEB/MAR                   | 55 | 0  | 0  |
| APR/MAY/JUNE                | 1 | 0 | 0 | APR/MAY/JUNE                  | 30 | 0  | 0  |